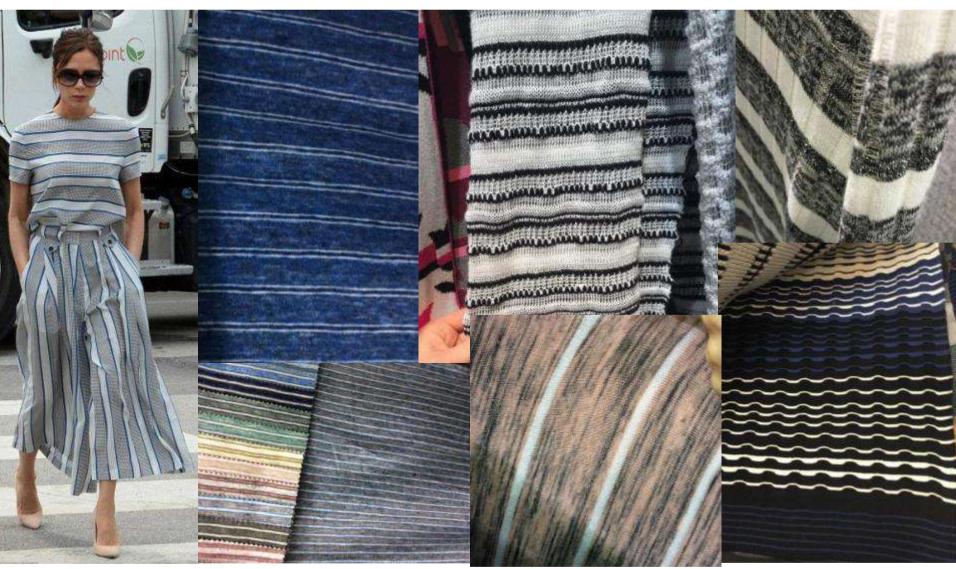

### **NEW MELANGE STRIPES**

- -DOUBLE FACE WITH STRIPES AND STRUCTURES
- -PRINTED MELANGES IN STRIPES