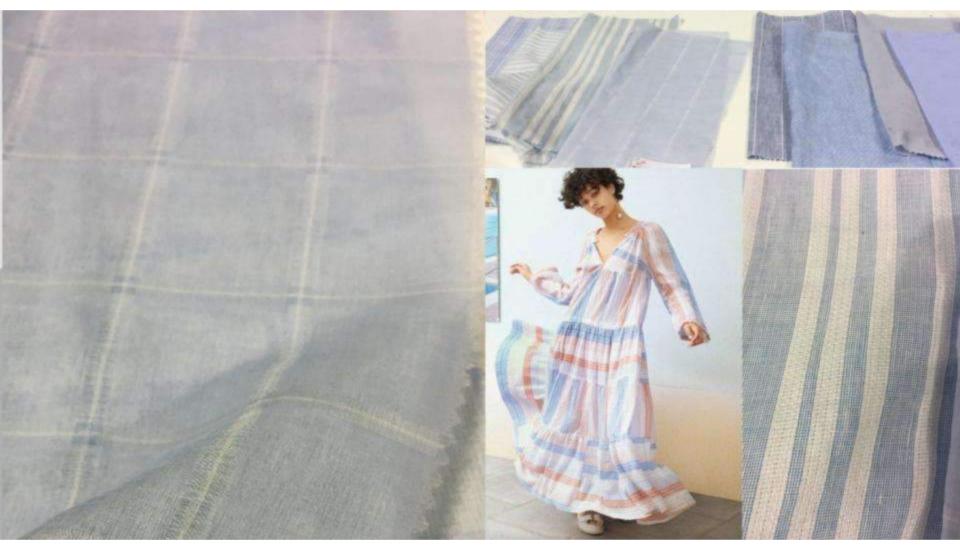

## NOVELTY COTTON/LINEN

Texture and colour yarn mix in cotton & linen is a key trend of the season with fabric base colours in natural and muted tones

# **STRIPES**

Sheer yarn dyed Looser yarn density