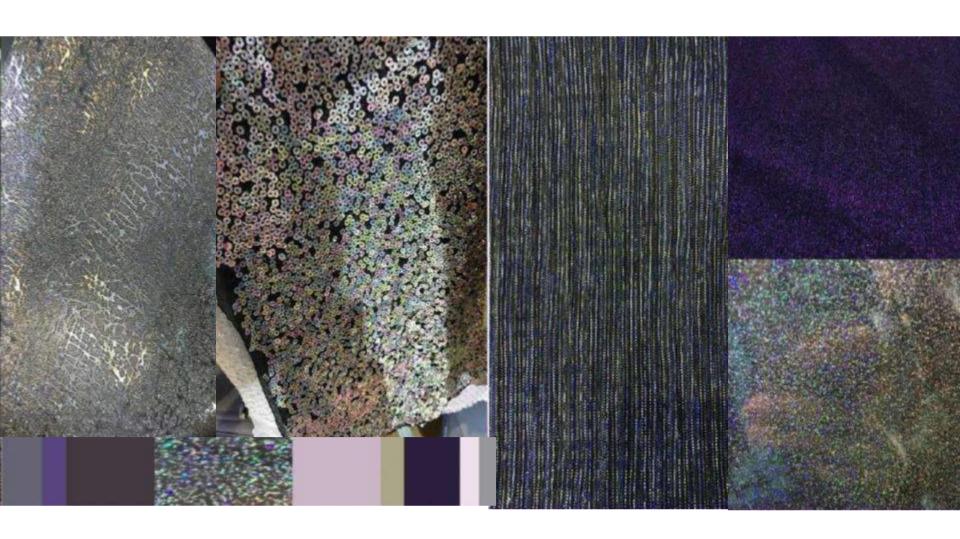

### FANCY PRINT MATERIAL

Shiny and bling is never out of season. New techniques on sequin shapes, moonlight stripes with metallic yarns and nightshine glitter purple.

## SUBTLE SOFT LUREX