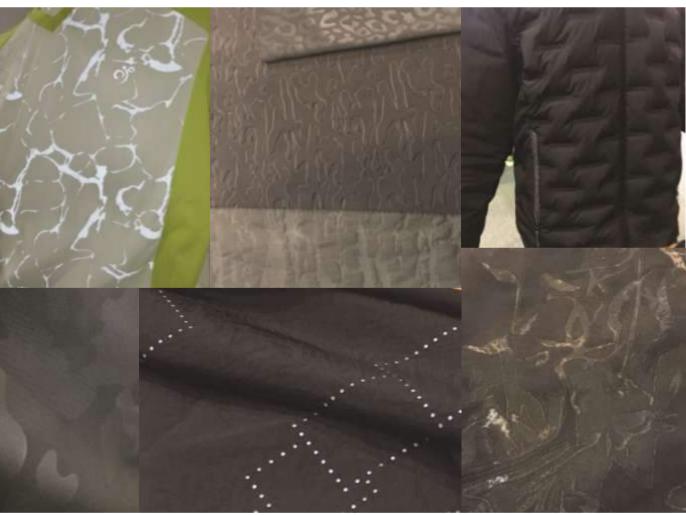

Intertextile Shanghai Spring/ Summer 2018

# FANCY SPORT FABRIC





Athleisure will be big topic during the year, customers will look into different effects of sportswear fabric. New technical fabrics will be a big topic.

## SOFT TECHNO





Sportswear with fresh pastel colors

# TRANSPARENT CASUAL





# SILVER SPORT





## SPORT PATTERN







### FANCY PRINT MATERIAL





Shiny and bling is never out of season. New techniques on sequin shapes, moonlight stripes with metallic yarns and nightshine glitter purple.

## INDIGO FEVER





Indigo will always be a summer topic, in this season there will be more focus on different effects and textures on denim surface. Knit indigo plays an important role during this season.

## INDIGO CAMOUFLAGE





Tie dye, space dye yarn, jacquard

## NEW APPLICATION OF PATTERN





Prints will be irregular and deconstructed with artful use of devore to create optical illusions of 'double vision', 'painted' print effects give a degraded and authentic feel to fabric surfaces

#### **NEW MELANGE**





Country tweed looks are seen in softly blended and harmonious color mixes for speckled mélange, nap