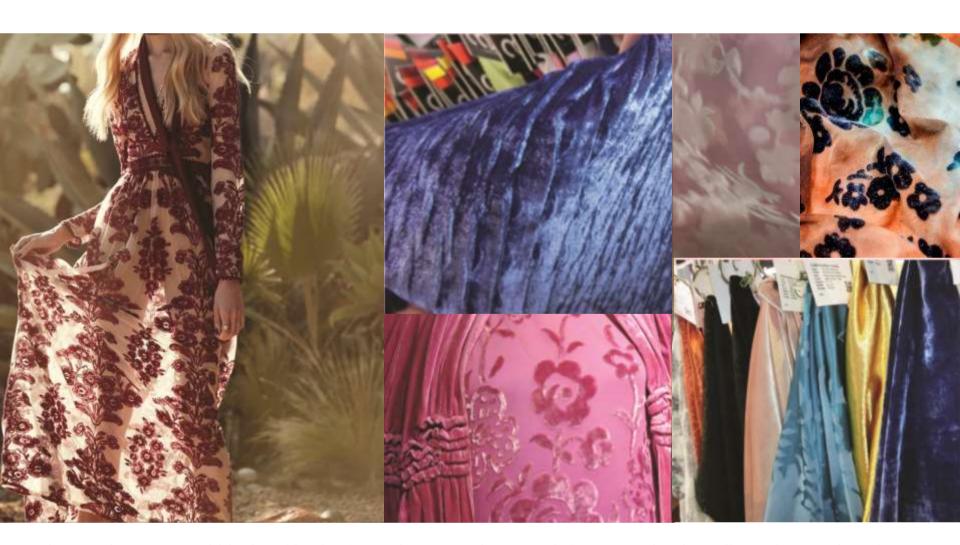

### **NEW VELVET**

Velvets take on a multitiude of looks from devore to jacquard, from crushed to plisse, from printed to plain. This is a soft, feminine trend for SS18