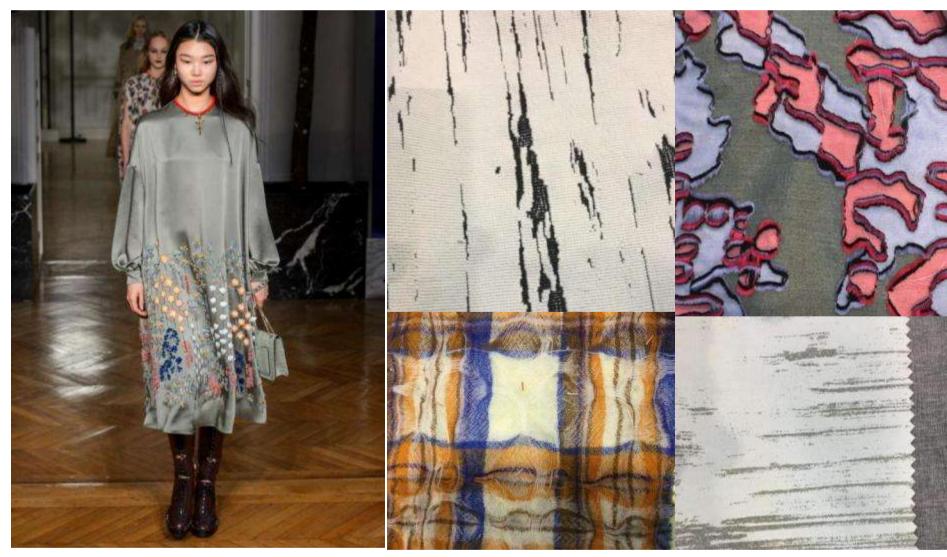

## NEW APPLICATION OF PATTERN

Prints will be irregular and deconstructed with artful use of devore to create optical illusions of 'double vision', 'painted' print effects give a degraded and authentic feel to fabric surfaces