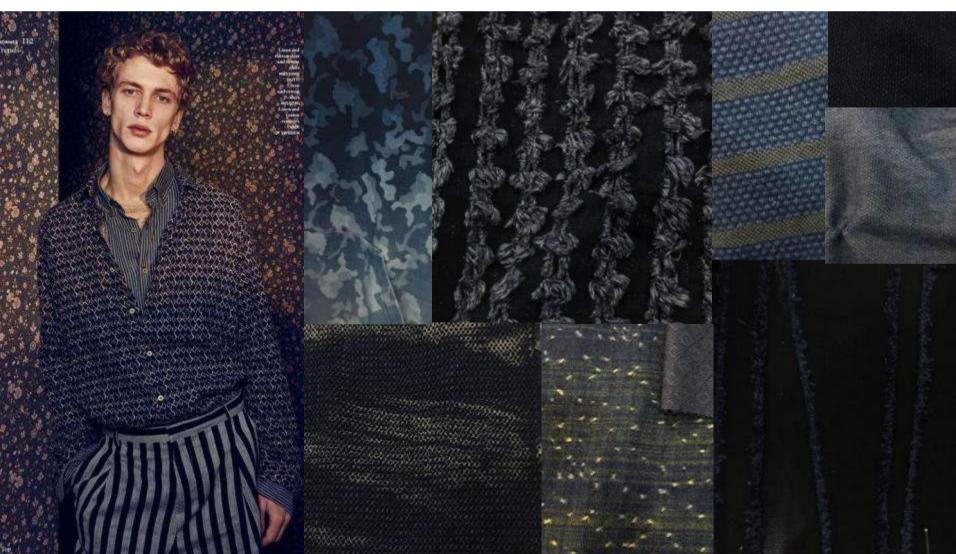

## INDIGO FEVER

Indigo will always be a summer topic, in this season there will be more focus on different effects and textures on denim surface. Knit indigo plays an important role during this season.

## INDIGO CAMOUFLAGE

Tie dye, space dye yarn, jacquard