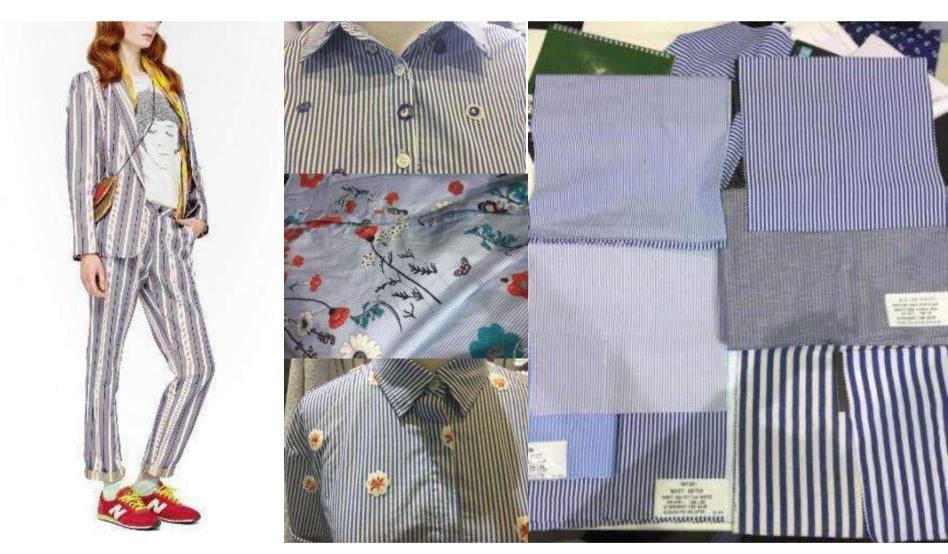

### ROMANTICIZED STRIPES

Playful embroidery, floral overprints, contrast stripes mix, floral embroidery