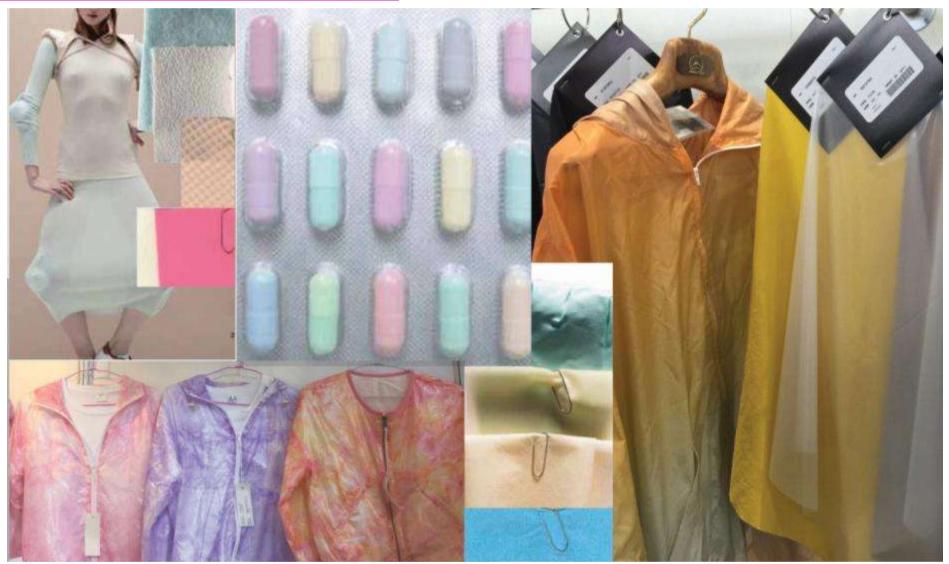

Intertextile Shanghai Spring/ Summer 2018

# FANCY SPORT FABRIC





Athleisure will be big topic during the year, customers will look into different effects of sportswear fabric. New technical fabrics will be a big topic.

## SOFT TECHNO





Sportswear with fresh pastel colors

# TRANSPARENT CASUAL





# SILVER SPORT





## SPORT PATTERN







### FANCY PRINT MATERIAL





Shiny and bling is never out of season. New techniques on sequin shapes, moonlight stripes with metallic yarns and nightshine glitter purple.

## INDIGO FEVER





Indigo will always be a summer topic, in this season there will be more focus on different effects and textures on denim surface. Knit indigo plays an important role during this season.

## INDIGO CAMOUFLAGE





Tie dye, space dye yarn, jacquard

## NEW APPLICATION OF PATTERN





Prints will be irregular and deconstructed with artful use of devore to create optical illusions of 'double vision', 'painted' print effects give a degraded and authentic feel to fabric surfaces

#### **NEW MELANGE