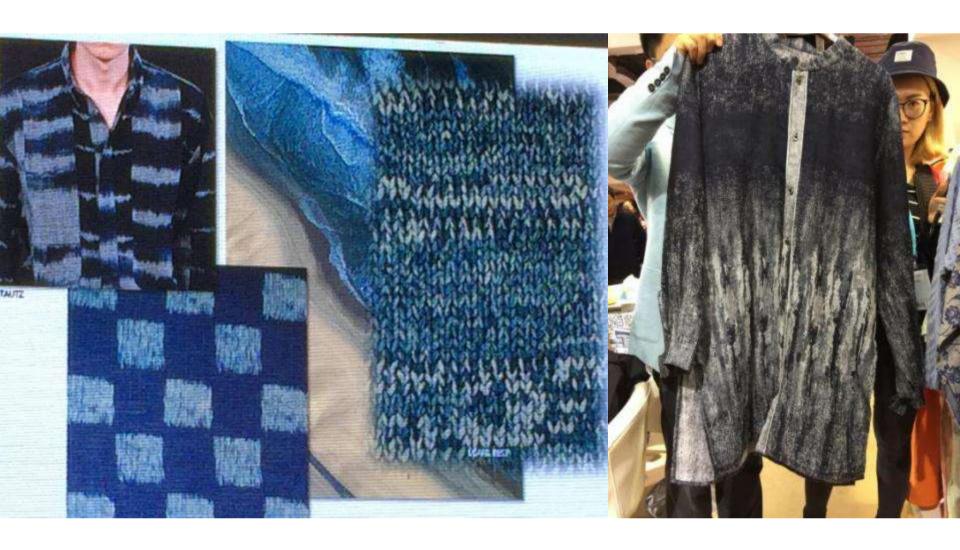

## INDIGO FEVER

Indigo will always be a summer topic, in this season there will be more focus on different effects and textures on denim surface. Knit indigo plays an important role during this season.

## INDIGO CAMOUFLAGE

Tie dye, space dye yarn, jacquard