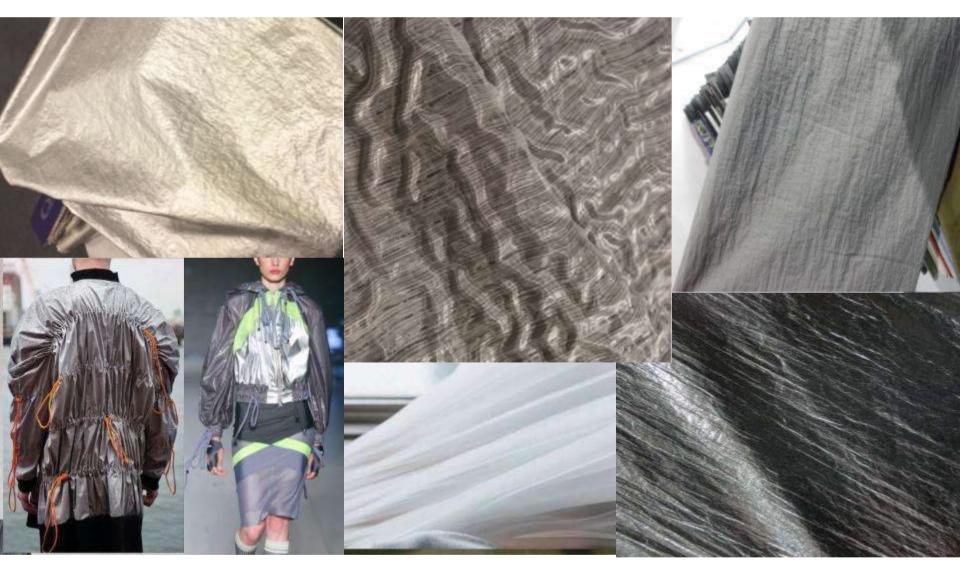

# SILVER SPORT

### **NEW METALLICS**

Shiny & matte metallic surfaces will continue from last season with textures in crushed, plisse and double weave effect