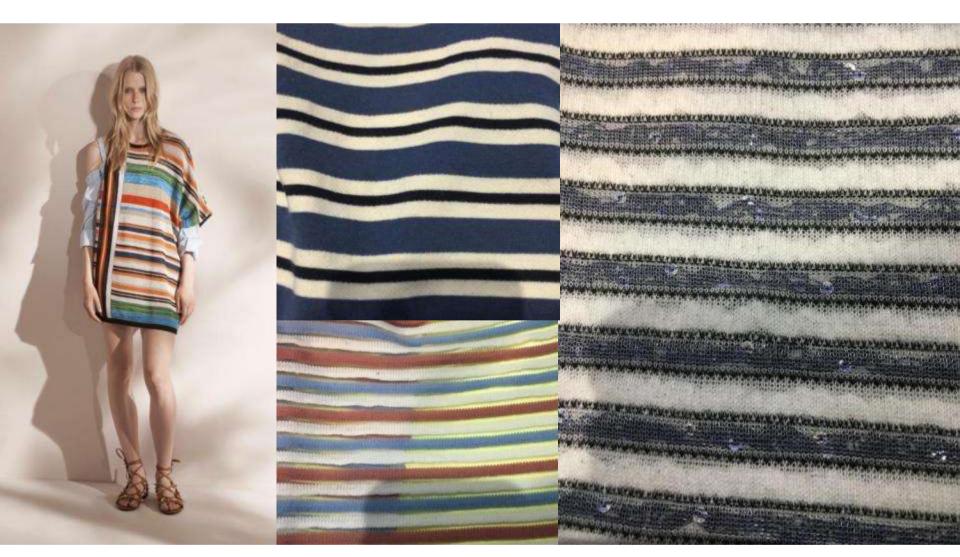

# **STRIPES**

Sheer yarn dyed Looser yarn density

### **NOVELTY STRIPES**

Creative stripe is all about transparency mix, jacquard stripe and sequin lurex