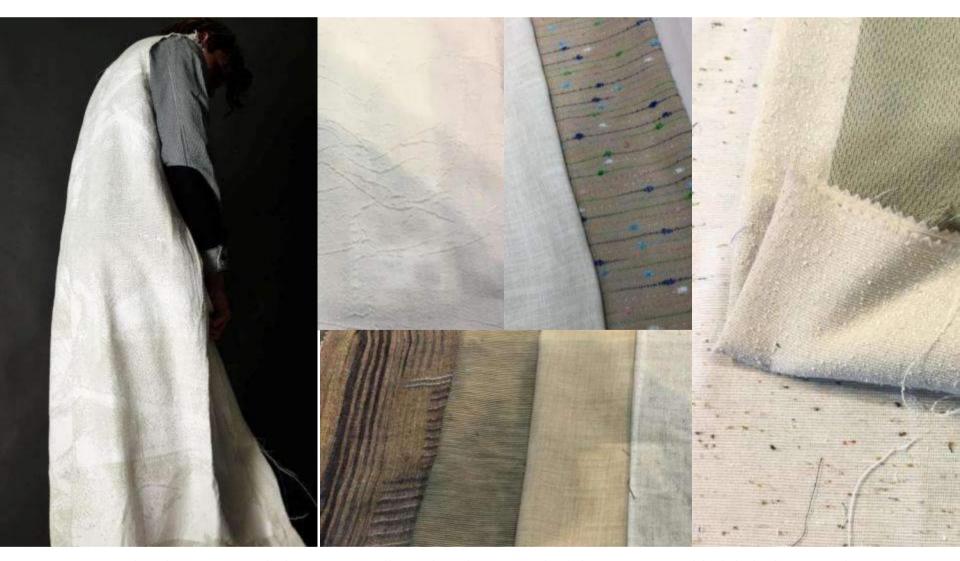

## NOVELTY COTTON/LINEN

Texture and colour yarn mix in cotton & linen is a key trend of the season with fabric base colours in natural and muted tones