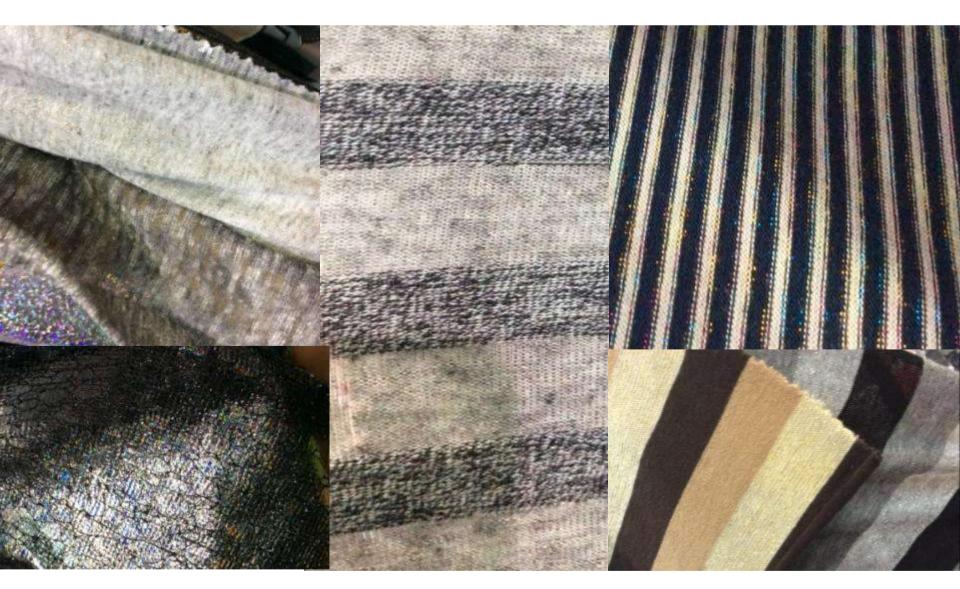

### DARK ROMANCE





Mystery will never go out of fashion. Dark feminine combinations are the main focus on novelty fabrics, shine, fringes & new fur patterns

## DARK ROMANCE





Updated one tone fur with multi colors and pattern

## NOVELTY COTTON/LINEN





Texture and colour yarn mix in cotton & linen is a key trend of the season with fabric base colours in natural and muted tones

# **STRIPES**





Sheer yarn dyed Looser yarn density

### ROMANTICIZED STRIPES





Playful embroidery, floral overprints, contrast stripes mix, floral embroidery

### **NOVELTY STRIPES**





Creative stripe is all about transparency mix, jacquard stripe and sequin lurex

### **NEW MELANGE STRIPES**





- -DOUBLE FACE WITH STRIPES AND STRUCTURES
- -PRINTED MELANGES IN STRIPES

## SUBTLE SOFT LUREX





# FANCY LACE





Lace this season is developed with new applications print, burn out & embellishment.

### **NEW METALLICS**





Shiny & matte metallic surfaces will continue from last season with textures in crushed, plisse and double weave effect

### **NEW VELVET**





Velvets take on a multitiude of looks from devore to jacquard, from crushed to plisse, from printed to plain. This is a soft, feminine trend for SS18

# 3D DECORATIONS





Destructed fringe, missing gauge & embroidery jacquard are key decorative trends for the season