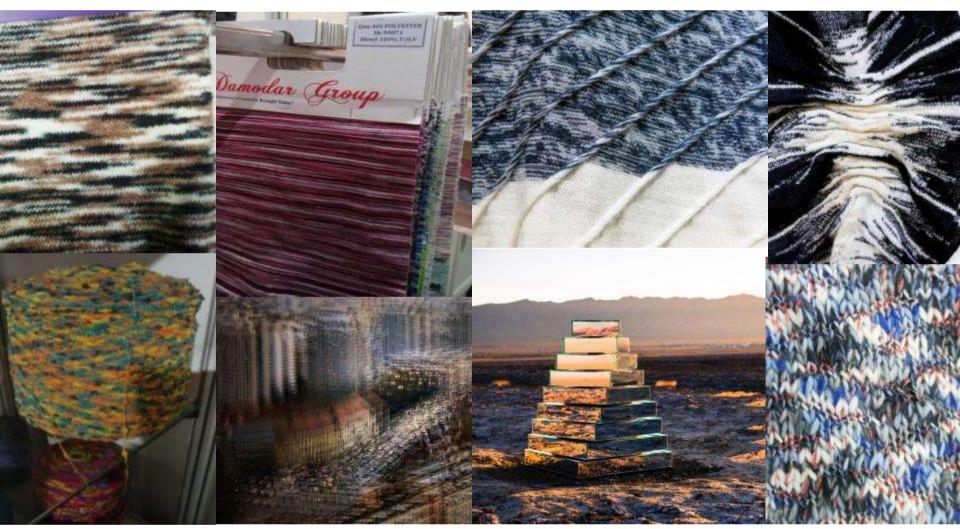

#### **NEW MELANGE**

Country tweed looks are seen in softly blended and harmonious color mixes for speckled mélange, napped, and space-dye effects. This luxury story is worked in cashmere, wool & linen blends in a warm vegetal palette of blue, purple and green, and works in line with the Earthed trend. A cozy look for slouchy crew-neck, cardigans, and edge-to-edge styles.